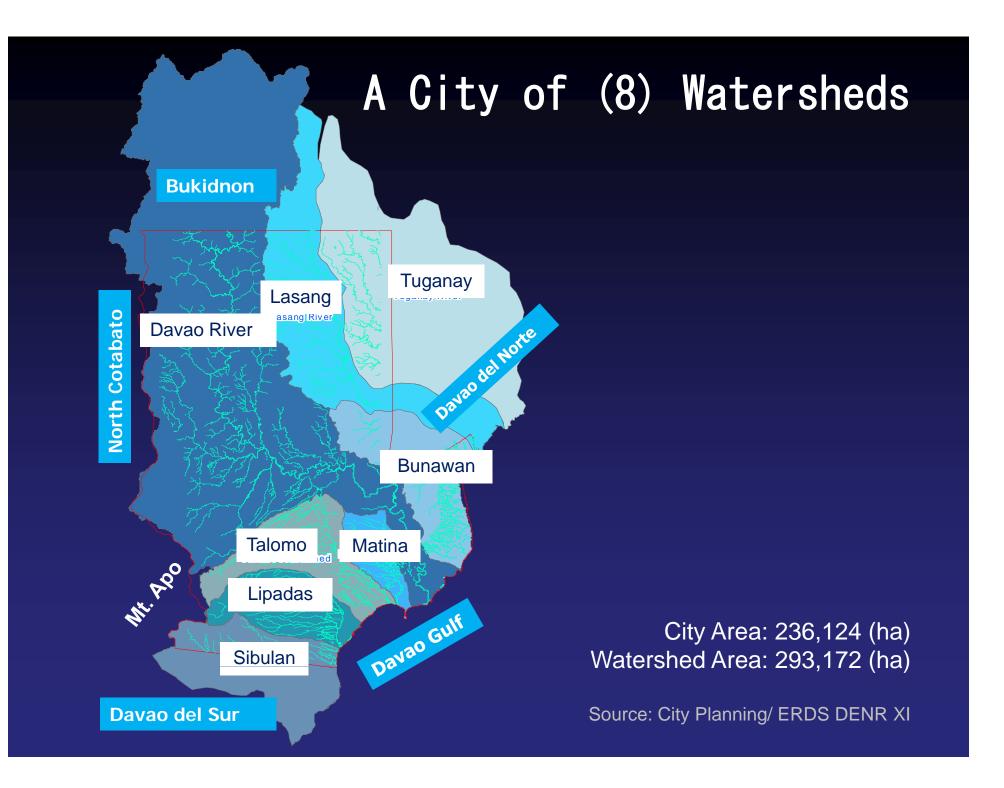

Largely
focused in the
Davao, Talomo
and Lipadas
watersheds.

Terrain Analysis, PCEEM & LGU Assessment and database Water Q, EMB WQ Tamugan IDIS Talomo Lidpadas, PCEEM Davao R Mgmt Plan, DRCCC Existing Plans developed Davao R Mgmt Plan, EcoGOV Draft FrmWrk 8Rs Watershed Code 08 Local Policy Water Code Clean Water Act 02 National Policy RBO under DENR Watershed Mgmt Council - not active Local Gov Orgs DCWD DENR DA Nat Gov Orgs DOST NEDA HELP Davao Network Civil Society WMCC PCEEM